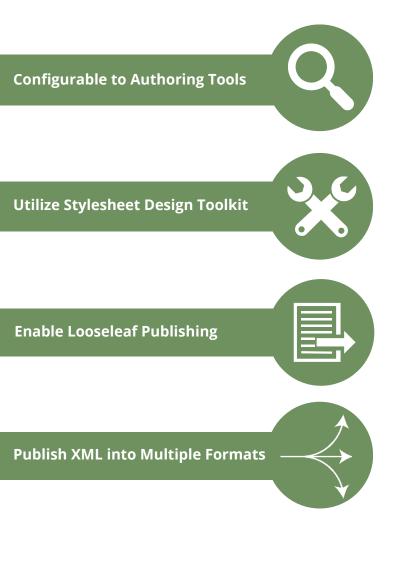

## SOFTWARE FEATURES

- Design and customize content with stylesheet design tools
- Auto-generate indexes, tables of contents, PDF bookmarks, cross-referencing and hyperlinks.
- Create outputs from any DITA document instantly with out-of-thebox stylesheets.
- Integrate with XML and DITA editing tools using plugins for XMetal and oXygen.
- Enables loose-leaf publishing with versioning and differencing, release packs, filing instructions, and a list of effective pages.
- Quickly create complex output formats using built-in stylesheet tools.
- Utilize CALS and HTML tables, automatic footnotes, side notes, and floats.
- Advanced Mathematical equations and expressions described with MathML are supported.
- Generate output documents on demand utilizing saved stylesheets in your repository.
- Hyphenation for 30 European languages and more.
- Produce SCORM 1.2 compliant output format.
- Versatile HTML5 output format.